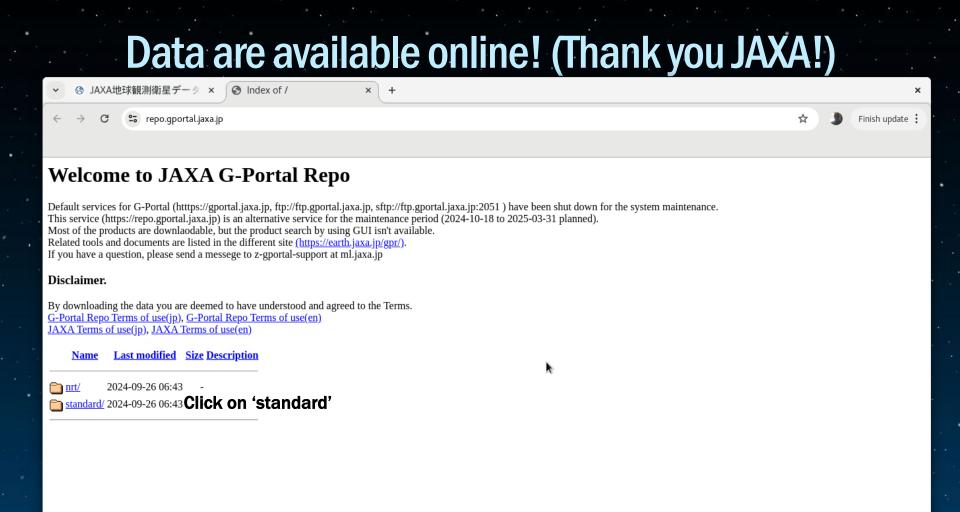

#### G-Portal Repo (https://repo.gportal.jaxa.jp/)

Data provided via HTTPS.

Almost all data (Standard Product (Standard) and Near Real Time Product (NRT)) can be obtained.

How to use

#### G-Portal Repo (https://repo.gportal.jaxa.jp/)

Data Delivery with HTTPS.

Almost all data ((Standard Product: standard) and (Near Real Time Product: nrt)) can be downloadable.

User Guide