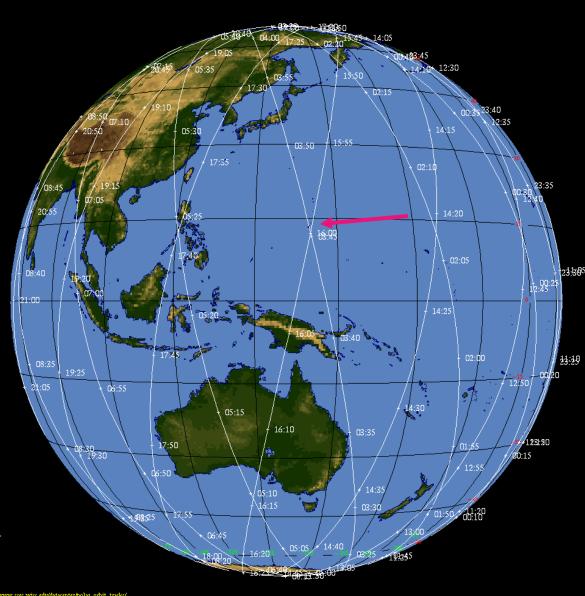

### How do you know which times are wanted?

2

21

7

21

2

?

?

2

?

?1

?

2

2

7

?

?

?

7

7

?

Finish update

OCH=24316.08737178 --- UPDATED=2024316

In this case, data over Guam are wanted

This image, from the SSEC Polar Orbit site, shows the times are 03:44-03:48 and 15:57-16:02

✓ ⑤ JAXA地球観測衛星データ × ⑤ Index of /standard/GCOM ×

← → C 🙄 repo.gportal.jaxa.jp/standard/GCOM-W/GCOM-W.AMSR2/L1B/2/2024/11/