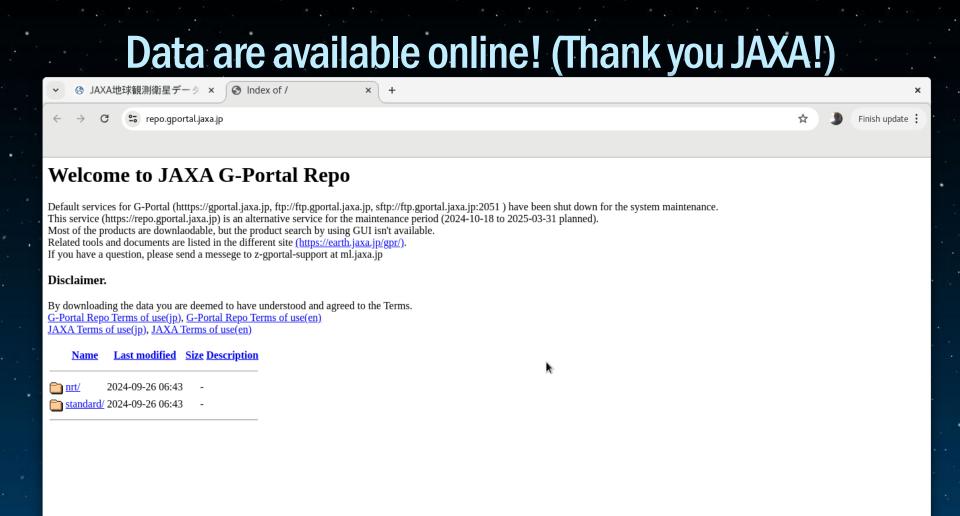

#### G-Portal Repo (https://repo.gportal.jaxa.jp/)

Data provided via HTTPS.

Almost all data (Standard Product (Standard) and Near Real Time Product (NRT)) can be obtained.

How to use

#### G-Portal Repo (https://repo.gportal.jaxa.jp/)

Data Delivery with HTTPS.

Almost all data ((Standard Product: standard) and (Near Real Time Product: nrt)) can be downloadable.

User Guide