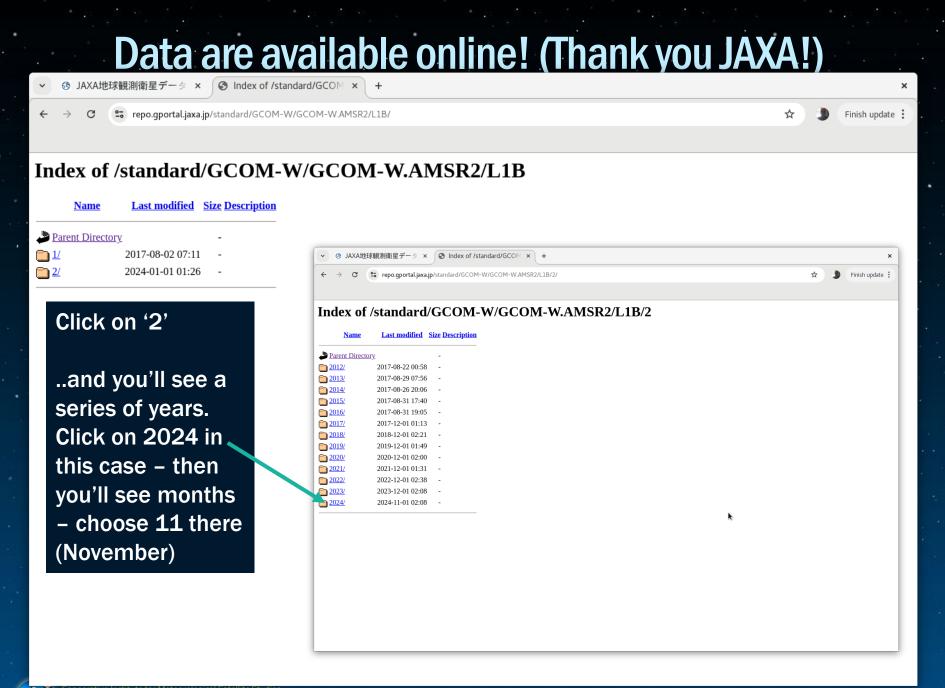

#### Data are available online! (Thank you JAXA!) 63 JAXA地球観測衛星データ × S Index of /standard/GCOM × +repo.gportal.jaxa.jp/standard/GCOM-W/GCOM-W.AMSR2/L1B/2/2024/11/ Finish update Index of /standard/GCOM-W/GCOM-W.AMSR2/L1B/2/2024/11 scroll down Name Last modified Size Description Parent Directory 2 GW1AM2 202411010009 183D L1SGBTBR 2220220.h5 2024-11-01 02:08 31M ? GW1AM2 202411010058 183A L1SGBTBR 2220220.h5 2024-11-01 02:08 30M 2 GW1AM2 202411010148 199D L1SGBTBR 2220220.h5 2024-11-01 03:52 31M ? GW1AM2 202411010237 199A L1SGBTBR 2220220.h5 2024-11-01 04:01 30M GW1AM2 202411010327 215D L1SGBTBR 2220220.h5 2024-11-01 05:24 31M W1AM2 202411010416 215A L1SGBTBR 2220220.h5 2024-11-01 05:24 31M 7 GW1AM2 202411010506 231D L1SGBTBR 2220220.h5 2024-11-01 07:04 31M ? GW1AM2 202411010555 231A L1SGBTBR 2220220.h5 2024-11-01 07:04 31M ? GW1AM2 202411010645 014D L1SGBTBR 2220220.h5 2024-11-01 08:40 31M ? GW1AM2 202411010734 014A L1SGBTBR 2220220.h5 2024-11-01 10:17 31M ? GW1AM2 202411010823 030D L1SGBTBR 2220220.h5 2024-11-01 10:17 31M ? GW1AM2 202411010913 030A L1SGBTBR 2220220.h5 2024-11-01 11:56 31M GW1AM2 202411011002 046D L1SGBTBR 2220220.h5 2024-11-01 11:56 30M ? GW1AM2 202411011052 046A L1SGBTBR 2220220.h5 2024-11-01 13:36 31M 7 GW1AM2 202411011141 062D L1SGBTBR 2220220.h5 2024-11-01 13:37 30M ? GW1AM2 202411011231 062A L1SGBTBR 2220220.h5 2024-11-01 15:13 31M ? GW1AM2 202411011320 078D L1SGBTBR 2220220.h5 2024-11-01 15:13 30M ? GW1AM2 202411011410 078A L1SGBTBR 2220220.h5 2024-11-01 16:52 31M ? GW1AM2 202411011459 094D L1SGBTBR 2220220.h5 2024-11-01 16:52 30M W1AM2 202411011548 094A L1SGBTBR 2220220.h5 2024-11-01 18:33 31M ? GW1AM2 202411011638 110D L1SGBTBR 2220220.h5 2024-11-01 18:33 31M ?) GW1AM2 202411011727 110A L1SGBTBR 2220220.h5 2024-11-01 20:12 31M ? GW1AM2 202411011817 126D L1SGBTBR 2220220.h5 2024-11-01 20:12 31M W1AM2 202411011906 126A L1SGBTBR 2220220.h5 2024-11-01 20:12 31M GW1AM2 202411011956 142D L1SGBTBR 2220220.h5 2024-11-01 21:53 31M 142A L1SGBTBR 2220220.h5 2024-11-01 21:53 30M