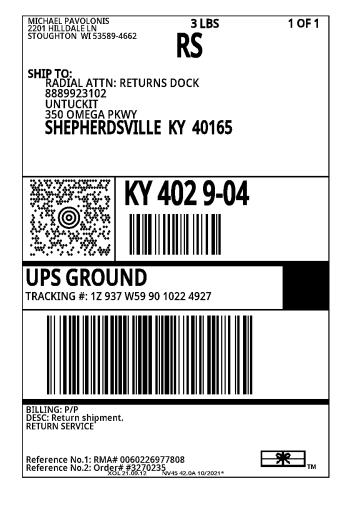

#### 

Please follow the instructions below to complete your return.

- 1. Ensure that there are no other tracking labels attached to your package. If you are shipping a non-hazardous item, completely remove or cover any hazardous materials markings.
- 2. Affix the mailing label squarely onto the address side of the parcel, covering up any previous delivery address and barcode without overlapping any adjacent side.
- 3. Take this package to a UPS location. To find your closest UPS location, visit the UPS Drop Off Locator or go to <u>www.ups.com</u>.

This label is unique for your specific return request. Please do not photocopy this label or use for alternative orders.

## **Packing Slip** RMA: 0060226977808

**Michael Pavolonis** 2201 HILLDALE LN **STOUGHTON, WI, 53589-4662** 

# Order Number: #3270235

Please return before 10/26/2021

\*0060226977808\*

| Image        | Description                | SKU           | Reason          | Order #  | Qty |
|--------------|----------------------------|---------------|-----------------|----------|-----|
|              | Contrast Lace-Up           |               |                 |          |     |
|              | Color: Grey                | 41022Cm/Dog9H | Fit - Too Small | #2270225 | 1   |
| -            | Size: Size 8.5             | 41032GryReg8H | FIL - 100 Small | #3270235 | 1   |
|              | Fit: Regular Fit           |               |                 |          |     |
|              | Quarter-Zip Sweatshirt     |               |                 |          |     |
|              | Color: Dark Grey           |               |                 |          | _   |
|              | Size: Medium               | 40297DgyRegMD | Sleeve Length   | #3270235 | 1   |
|              | Fit: Regular Fit           |               |                 |          |     |
|              | Wrinkle-Free Rubican Shirt |               |                 |          |     |
| ( the second | Color: Grey                |               |                 |          |     |
| -            | Size: Medium               | 00117GrySlmMD | Sleeve Length   | #3270235 | 1   |
|              | Fit: Slim Fit              |               |                 |          |     |
|              |                            |               |                 |          |     |