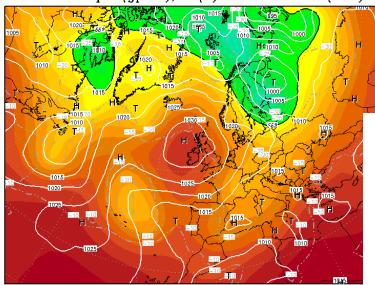

#### IWW12 Copenhagen, June 16 – 20, 2014

Onsdag Torsdag Fredag

Lørdag

Init : Sun,15JUN2014 182 Valid: Tue,17JUN2014 122  $500\ hPa\ Geopot.(gpdm),\ T\ (C)\ und\ Bodendr.\ (hPa)$ 

I dag

Tirsdag

Daten: GFS-Modell des amerikanischen Wetterdienstes (C) Wetterzentrale