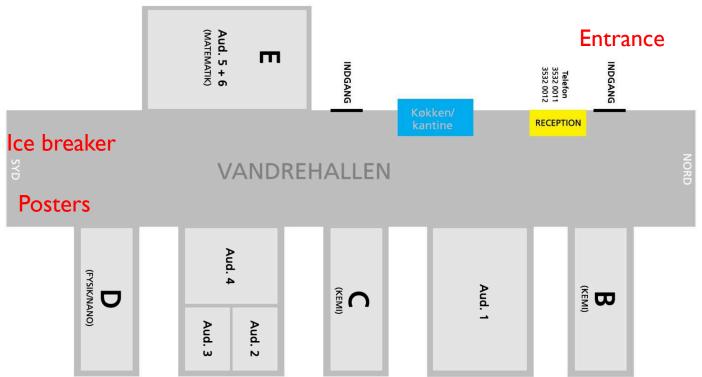

#### The Ice Breaker event today at 5.40pm

You are here

HC Ørsted Instituttet Universitetsparken 5, st.

Vandrehallen st.

Copenhagen, June 16 – 20, 2014

The HCØ building Toilets, canteen