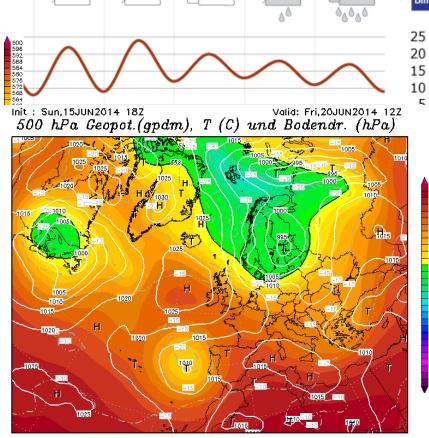

#### IWW12 Copenhagen, June 16 – 20, 2014

Onsdag Torsdag Fredag

Lørdag

Init : Sun,15JUN2014 182 Valid: Tue,17JUN2014 122  $500\ hPa\ Geopot.(gpdm),\ T\ (C)\ und\ Bodendr.\ (hPa)$ 

I dag

Tirsdag

Daten: GFS-Modell des amerikanischen Wetterdienstes (C) Wetterzentrale