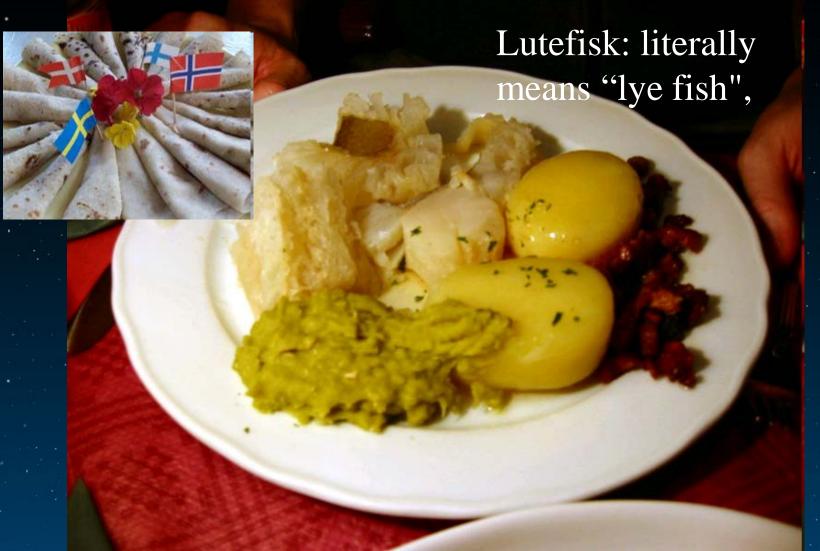

### WISCONSIN POLKA MUSIC

Happy Notes. Photo courtesy of Norm Dombrowski.

Cooperative Institute for Meteorological Satellite Studies University of Wisconsin - Madison

This is a picture of traditional Norwegian lutefisk with extras (potato, bacon and mashed peas). It was taken in December 2005.